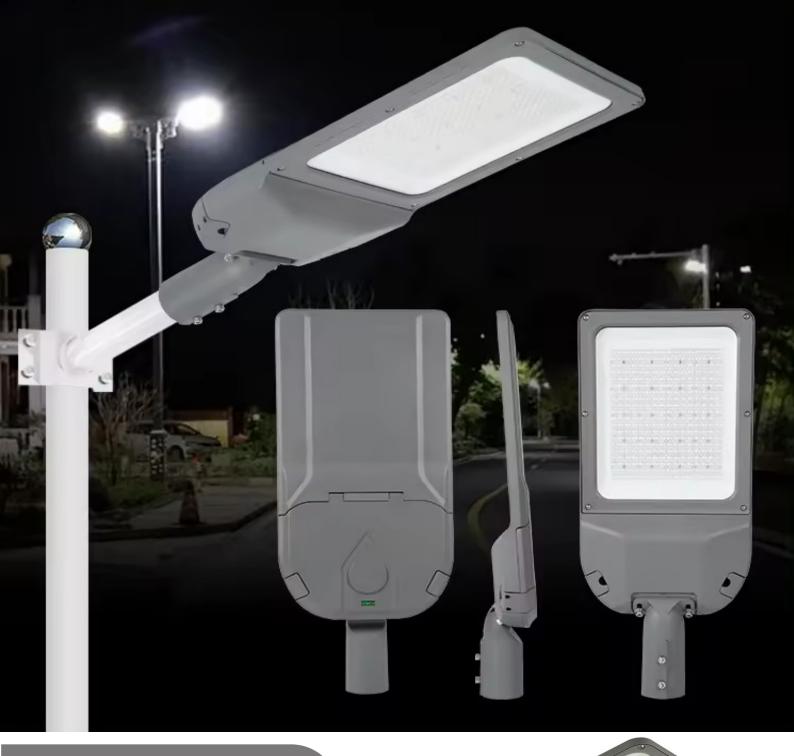

### SLF-200W LED STREET Light

# **Product Image**

## SLF-200W LED STREET Light