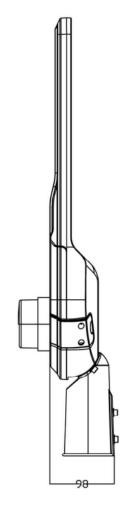

# **Product Size**

### **Technical Parameter**

| Product number   | SLF-200W                  |             |                            |
|------------------|---------------------------|-------------|----------------------------|
| Input power      | 200W                      |             |                            |
| Lamp beads       | Philips SMD3030 (320 Pcs) |             |                            |
| Light effect     | 130LM/W Or 170LM/W        |             |                            |
| Input voltage    | AC85-265V                 | Surge       | ≥6KV                       |
| Power factor     | PF≥0.95                   | ССТ         | 2700-6500K                 |
| Power supply     | CE Or Meanwell            | CRI         | Ra≥70                      |
| Size             | 654*280*98mm              |             |                            |
| KG               | 6.5KG                     |             |                            |
| Colour           | Grey                      |             |                            |
| Power cord       | Brown L Fire Wire         |             |                            |
|                  | Yellow G ground wire      |             |                            |
|                  | Blue N ground wire        |             |                            |
| Beam angle       | T3/T4/T5                  |             |                            |
| Protection level | IP66                      | Material    | ADC12<br>die-cast aluminum |
| Service life     | 50000Hours                | Temperature | -30°C - +55°C              |
| Certificate      | CE RoHS                   | Warranty    | 5 years                    |