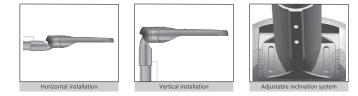

### Horizontal installation or vertical installation

#### ★Installation instructions

- 1. There are 3 installation methods for the product, please check the following diagram to complete the installation;
- 2. Working environment temperature -30  $\degree$  -+ 55  $\degree$ ;
- 3. When installing the lamps, all the wires should be sealed to prevent leakage;
- 4. When connecting an external power cord, corresponding waterproof and water leakage measures must be taken;
- 5. Anti-glare design, uniform light distribution;
- Independent power box design, which is beneficial to the heat dissipation of the lamp body, reduces light attenuation and prolongs the service life of the light source;
- 7. Support light sensor installation, can realize intelligent control of lamps, Improve energy efficiency.