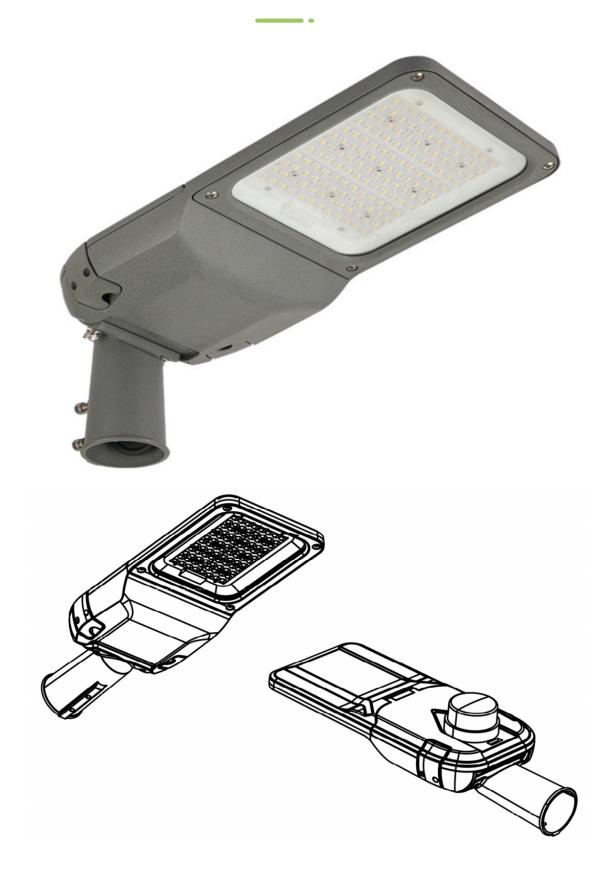

### SLF-200W LED STREET Light

# **Product Image**

## SLF-200W LED STREET Light