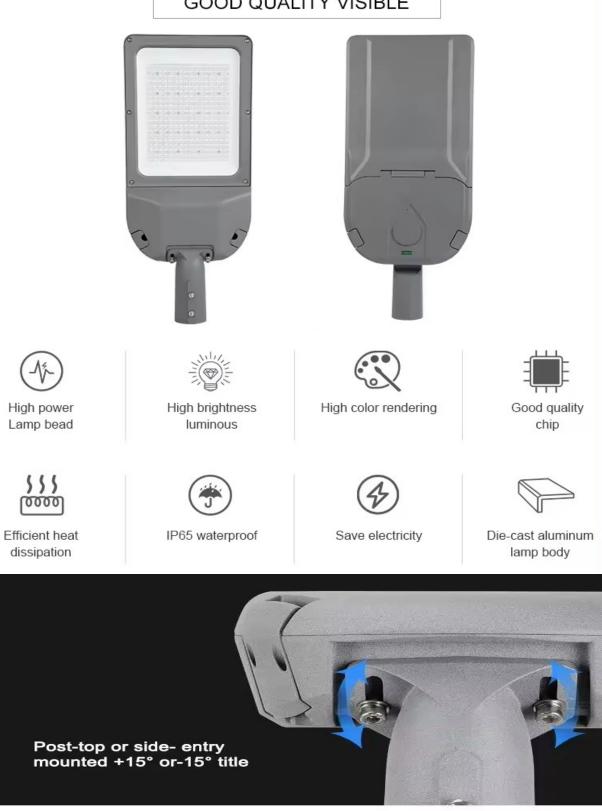

# **PRODUCT ADVANTAGE**

### GOOD QUALITY VISIBLE

### Horizontal installation or vertical installation