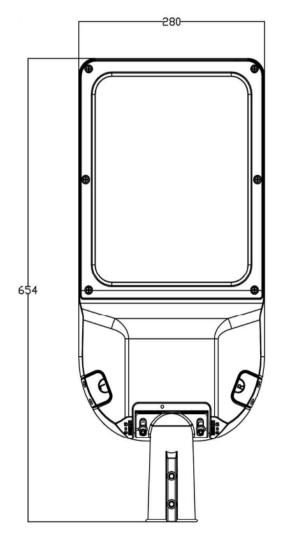

# **Product Size**

### **Technical Parameter**

| Product number   | SLF-200W                  |             |                            |
|------------------|---------------------------|-------------|----------------------------|
| Input power      | 200W                      |             |                            |
| Lamp beads       | Philips SMD3030 (320 Pcs) |             |                            |
| Light effect     | 130LM/W Or 170LM/W        |             |                            |
| Input voltage    | AC85-265V                 | Surge       | ≥6KV                       |
| Power factor     | PF≥0.95                   | ССТ         | 2700-6500K                 |
| Power supply     | CE Or Meanwell            | CRI         | Ra≥70                      |
| Size             | 654*280*98mm              |             |                            |
| KG               | 6.5KG                     |             |                            |
| Colour           | Grey                      |             |                            |
| Power cord       | Brown L Fire Wire         |             |                            |
|                  | Yellow G ground wire      |             |                            |
|                  | Blue N ground wire        |             |                            |
| Beam angle       | T3/T4/T5                  |             |                            |
| Protection level | IP66                      | Material    | ADC12<br>die-cast aluminum |
| Service life     | 50000Hours                | Temperature | -30°C - +55°C              |
| Certificate      | CE RoHS                   | Warranty    | 5 years                    |