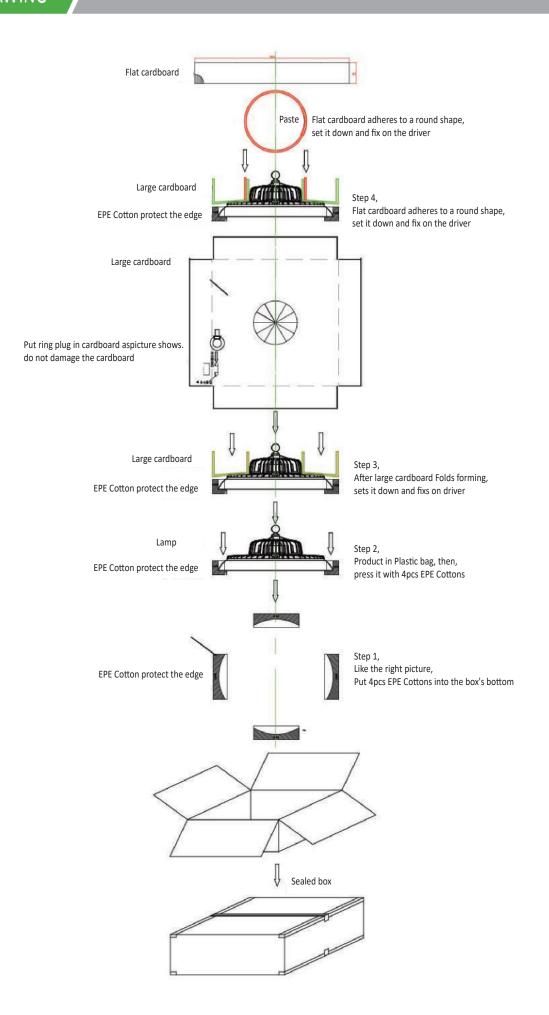

**APPLICATION**

# High-quality professional LED production

Focus on lighting engineering construction, lamps can be used for a variety of occasions professional lighting technology to provide customers with high-quality lighting production services.



Application range: indoor and outdoor court, gymnasium, high workshop, warehouse lighting, ceiling, etc.























| Model NO. | Power | Product size | Package size  | Led brand & qty       | Driver           | N.W.  |
|-----------|-------|--------------|---------------|-----------------------|------------------|-------|
| HBK-250W  | 250W  | Ф420*220mm   | 480*480*230mm | Philips3030<br>360pcs | Meanwell<br>HBG  | 4.2kg |
| HBK-300W  | 300W  | Ф420*220mm   | 480*480*230mm | Philips3030<br>360pcs | Meanwell<br>HBGC | 4.5kg |





#### **★**Instructions for use

- 1. This item working voltage is AC100-305V/AC 50/60 Hz, please don't exceed the working range voltage;
- 2. Since the lamp has a PC lens accessory, please handle it lightly when move & storage, please do not press hardly.

### **★**Installation instructions

- 1. Through the mounting holes on the product mounting bracket, you can directly fix the mounting rod or mounting surface with screws;
- 2. After fixing the product, you can loosen the screws on both sides of the bracket and then change the angle of the bracket, which is equivalent to adjusting the installation angle of the lamp;
- 3. Working environment temperature -40  $^{\circ}$ C -+ 55  $^{\circ}$ C;
- 4. When installing the lamps, all the wires should be sealed to prevent leakage;
- 5. When c