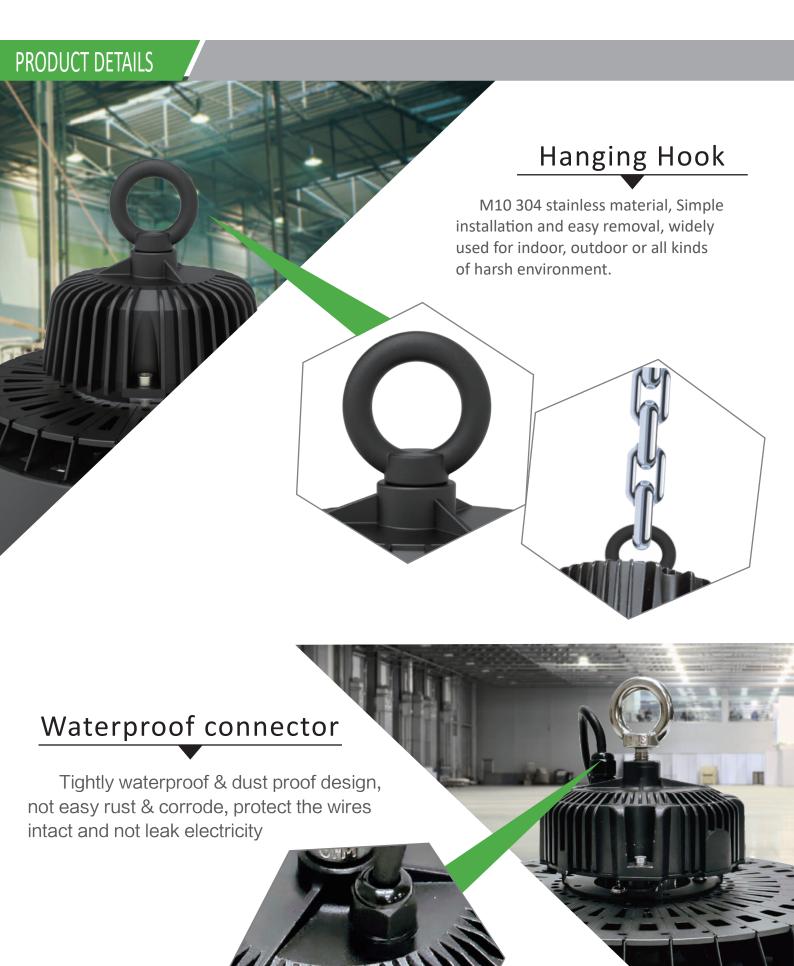

e item meet International quality and environmental certification.

## Much Longer Warranty

The whole fixture with 7 years warranty.

## Top quality heat sink

Excellent heat dissipation with stable performance, No fading and much longer lifetime.

### Novel design

The design of the lamp body is novel and elegant. On the basis of maintaining the technology, the beauty of the lamp body is increased.

# **HBK SERIES**















# **APPLICATION**

# High-quality professional LED production

Focus on lighting engineering construction, lamps can be used for a variety of occasions professional lighting technology to provide customers with high-quality lighting production services.



Application range: indoor and outdoor court, gymnasium, high workshop, warehouse lighting, ceiling, etc.























| Model NO. | Power | Product size | Package size  | Led brand & qty       | Driver           | N.W.  |
|-----------|-------|--------------|---------------|-----------------------|------------------|-------|
| HBK-250W  | 250W  | Ф420*220mm   | 480*480*230mm | Philips3030<br>360pcs | Meanwell<br>HBG  | 4.2kg |
| HBK-300W  | 300W  | Ф420*220mm   | 480*480*230mm | Philips3030<br>360pcs | Meanwell<br>HBGC | 4.5kg |





#### **★**Instructions for use

- 1. This item working voltage is AC100-305V/AC 50/60 Hz, please don't exceed the working range voltage;
- 2. Since the lamp has a PC lens accessory, please handle it lightly when move & storage, please do not press hardly.

### **★**Installation instructions

- 1. Through the mounting holes on the product mounting bracket,