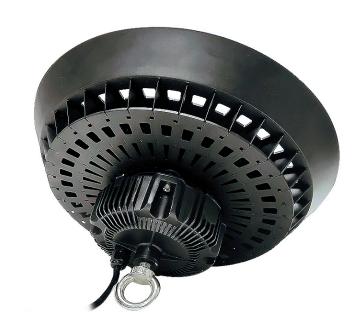

rnational quality and environmental certification.

## Much Longer Warranty

The whole fixture with 7 years warranty.

## Top quality heat sink

Excellent heat dissipation with stable performance, No fading and much longer lifetime.

### Novel design

The design of the lamp body is novel and elegant. On the basis of maintaining the technology, the beauty of the lamp body is increased.

# **HBK SERIES**















# **APPLICATION**

# High-quality professional LED production

Focus on lighting engineering construction, lamps can be used for a variety of occasions professional lighting technology to provide customers with high-quality lighting production services.



Application range: indoor and outdoor court, gymnasium, high workshop, warehouse lighting, ceiling, etc.























| Model NO. | Power | Product size | Package size  | Led brand & qty       | Driver           | N.W.  |
|-----------|-------|--------------|---------------|-----------------------|------------------|-------|
| HBK-250W  | 250W  | Ф420*220mm   | 480*480*230mm | Philips3030<br>360pcs | Meanwell<br>HBG  | 4.2kg |
| HBK-300W  | 300W  | Ф420*220mm   | 480*480*230mm | Philips3030<br>360pcs | Meanwell<br>HBGC | 4.5kg |





#### **★**Instructions for use

- 1. This item working voltage is AC100-305V/AC 50/60 Hz, please don't exceed the working range voltage;
- 2. Since the lamp has a PC lens accessory, please handle it lightly when move & storage, please do not press hardly.

### **★**Installation instructions

- 1. Through the mounting holes on the product mounting bracket, you can directl