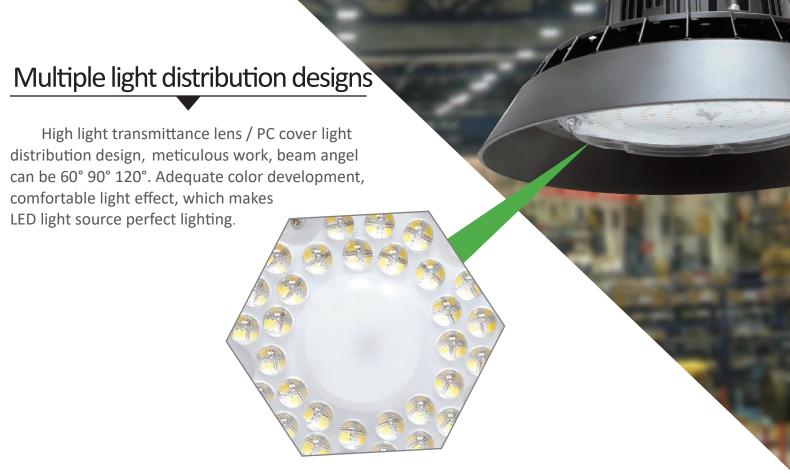

em meet International quality and environmental certification.

## Much Longer Warranty

The whole fixture with 7 years warranty.

## Top quality heat sink

Excellent heat dissipation with stable performance, No fading and much longer lifetime.

### Novel design

The design of the lamp body is novel and elegant. On the basis of maintaining the technology, the beauty of the lamp body is increased.

# **HBK SERIES**















# **APPLICATION**

# High-quality professional LED production

Focus on lighting engineering construction, lamps can be used for a variety of occasions professional lighting technology to provide customers with high-quality lighting production services.



Application range: indoor and outdoor court, gymnasium, high workshop, warehouse lighting, ceiling, etc.























| Model NO. | Power | Product size | Package size  | Led brand & qty       | Driver           | N.W.  |
|-----------|-------|--------------|---------------|-----------------------|------------------|-------|
| HBK-250W  | 250W  | Ф420*220mm   | 480*480*230mm | Philips3030<br>360pcs | Meanwell<br>HBG  | 4.2kg |
| HBK-300W  | 300W  | Ф420*220mm   | 480*480*230mm | Philips3030<br>360pcs | Meanwell<br>HBGC | 4.5kg |





#### **★**Instructions for use

- 1. This item working voltage is AC100-305V/AC 50/60 Hz, please don't exceed the working range voltage;
- 2. Since the lamp has a PC lens accessory, please handle it lightly when move & storage, please do not press hardly.

### **★**Installation instructions

- 1. Through the mounting holes on the product mounting bracket, you