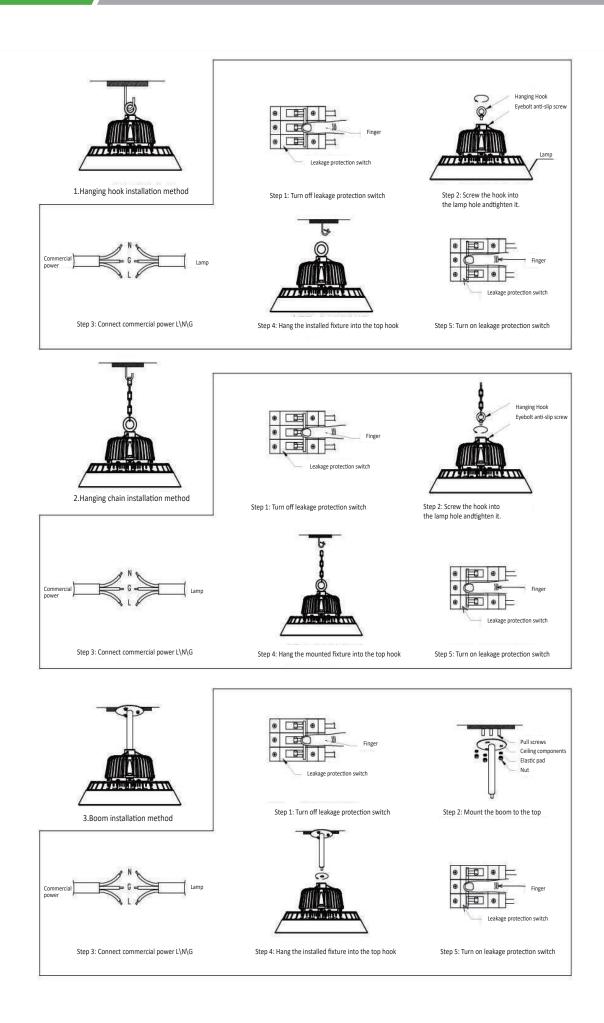

### **★**Installation instructions

- 1. Through the mounting holes on the product mounting bracket, you can directly fix the mounting rod or mounting surface with screws;
- 2. After fixing the product, you can loosen the screws on both sides of the bracket and then change the angle of the bracket, which is equivalent to adjusting the installation angle of the lamp;
- 3. Working environment temperature -40  $^{\circ}$ C -+ 55  $^{\circ}$ C;
- 4. When installing the lamps, all the wires should be sealed to prevent leakage;
- 5. When connecting an external power cord, corresponding waterproof and water leakage measures must be taken;
- 6. Anti-glare design, uniform light distribution;
- 7. Independent power box design, which is beneficial to the heat dissipation of the lamp body, reduces light attenuation and prolongs the service life of the light source;
- 8. Support light sensor installation, can realize intelligent control of lamps, Improve energy efficiency.