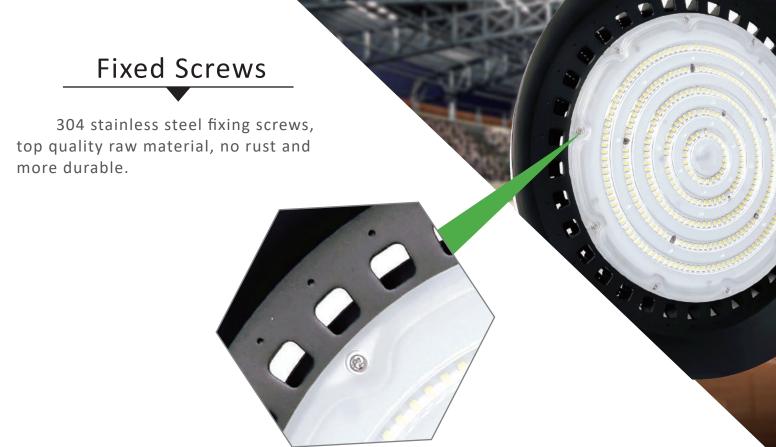

International quality and environmental certification.

## Much Longer Warranty

The whole fixture with 7 years warranty.

## Top quality heat sink

Excellent heat dissipation with stable performance, No fading and much longer lifetime.

### Novel design

The design of the lamp body is novel and elegant. On the basis of maintaining the technology, the beauty of the lamp body is increased.

# **HBK SERIES**















# **APPLICATION**

# High-quality professional LED production

Focus on lighting engineering construction, lamps can be used for a variety of occasions professional lighting technology to provide customers with high-quality lighting production services.



Application range: indoor and outdoor court, gymnasium, high workshop, warehouse lighting, ceiling, etc.























| Model NO. | Power | Product size | Package size  | Led brand & qty       | Driver           | N.W.  |
|-----------|-------|--------------|---------------|-----------------------|------------------|-------|
| HBK-250W  | 250W  | Ф420*220mm   | 480*480*230mm | Philips3030<br>360pcs | Meanwell<br>HBG  | 4.2kg |
| HBK-300W  | 300W  | Ф420*220mm   | 480*480*230mm | Philips3030<br>360pcs | Meanwell<br>HBGC | 4.5kg |





#### **★**Instructions for use

- 1. This item working voltage is AC100-305V/AC 50/60 Hz, please don't exceed the working range voltage;
- 2. Since the lamp has a PC lens accessory, please handle it lightly when move & storage, please do not press hardly.

### **★**Installation instructions

- 1. Through the mounting holes on the product mounting bracket, you can dir