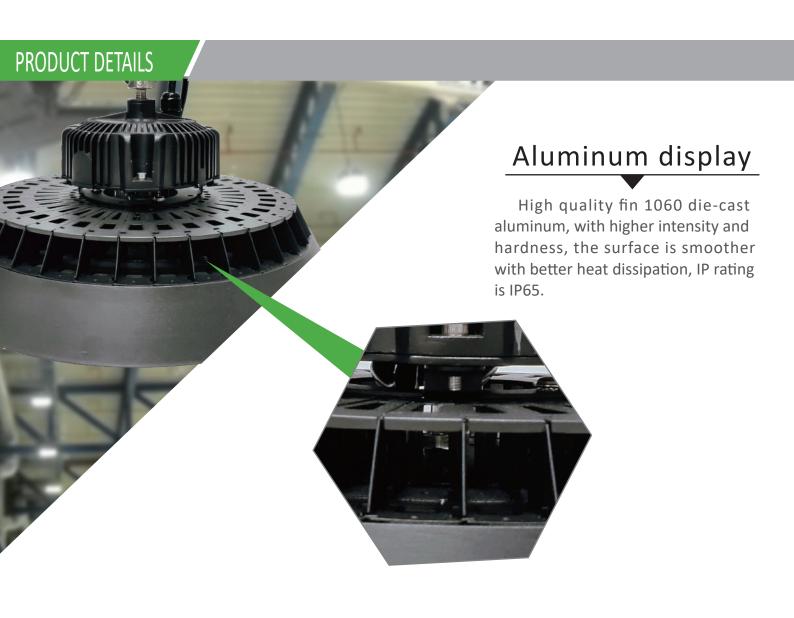

meet International quality and environmental certification.

## Much Longer Warranty

The whole fixture with 7 years warranty.

## Top quality heat sink

Excellent heat dissipation with stable performance, No fading and much longer lifetime.

### Novel design

The design of the lamp body is novel and elegant. On the basis of maintaining the technology, the beauty of the lamp body is increased.

# **HBK SERIES**















# **APPLICATION**

# High-quality professional LED production

Focus on lighting engineering construction, lamps can be used for a variety of occasions professional lighting technology to provide customers with high-quality lighting production services.



Application range: indoor and outdoor court, gymnasium, high workshop, warehouse lighting, ceiling, etc.























| Model NO. | Power | Product size | Package size  | Led brand & qty       | Driver           | N.W.  |
|-----------|-------|--------------|---------------|-----------------------|------------------|-------|
| HBK-250W  | 250W  | Ф420*220mm   | 480*480*230mm | Philips3030<br>360pcs | Meanwell<br>HBG  | 4.2kg |
| HBK-300W  | 300W  | Ф420*220mm   | 480*480*230mm | Philips3030<br>360pcs | Meanwell<br>HBGC | 4.5kg |





#### **★**Instructions for use

- 1. This item working voltage is AC100-305V/AC 50/60 Hz, please don't exceed the working range voltage;
- 2. Since the lamp has a PC lens accessory, please handle it lightly when move & storage, please do not press hardly.

### **★**Installation instructions

- 1. Through the mounting holes on the product mounting bracket, you c