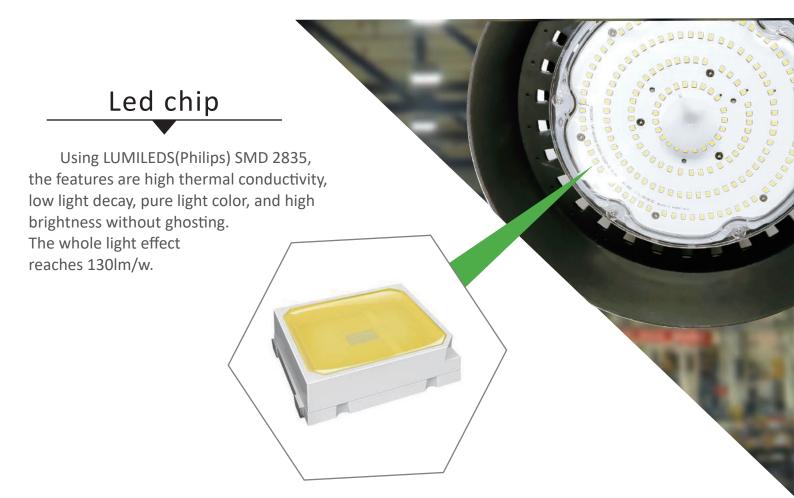

eet International quality and environmental certification.

## Much Longer Warranty

The whole fixture with 7 years warranty.

## Top quality heat sink

Excellent heat dissipation with stable performance, No fading and much longer lifetime.

### Novel design

The design of the lamp body is novel and elegant. On the basis of maintaining the technology, the beauty of the lamp body is increased.

# **HBK SERIES**















# **APPLICATION**

# High-quality professional LED production

Focus on lighting engineering construction, lamps can be used for a variety of occasions professional lighting technology to provide customers with high-quality lighting production services.



Application range: indoor and outdoor court, gymnasium, high workshop, warehouse lighting, ceiling, etc.























| Model NO. | Power | Product size | Package size  | Led brand & qty       | Driver           | N.W.  |
|-----------|-------|--------------|---------------|-----------------------|------------------|-------|
| HBK-250W  | 250W  | Ф420*220mm   | 480*480*230mm | Philips3030<br>360pcs | Meanwell<br>HBG  | 4.2kg |
| HBK-300W  | 300W  | Ф420*220mm   | 480*480*230mm | Philips3030<br>360pcs | Meanwell<br>HBGC | 4.5kg |





#### **★**Instructions for use

- 1. This item working voltage is AC100-305V/AC 50/60 Hz, please don't exceed the working range voltage;
- 2. Since the lamp has a PC lens accessory, please handle it lightly when move & storage, please do not press hardly.

### **★**Installation instructions

- 1. Through the mounting holes on the product mounting bracket, you can