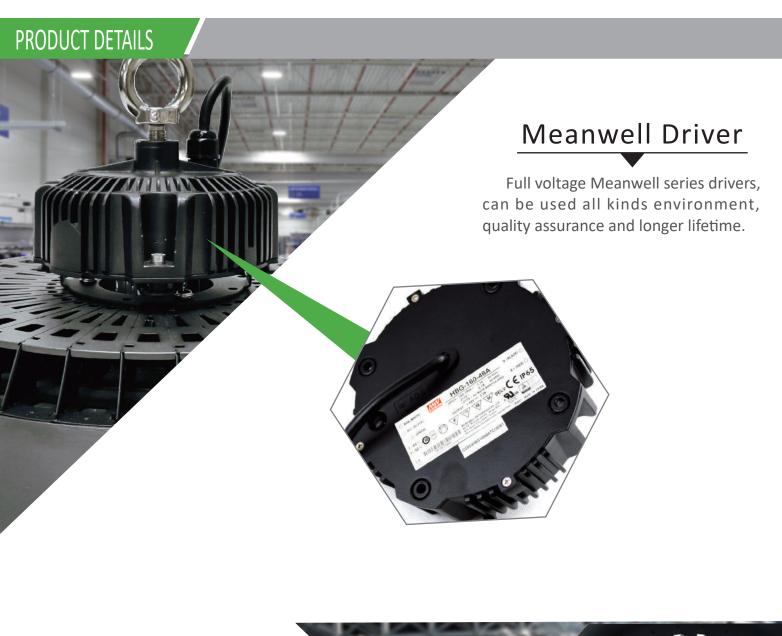

t International quality and environmental certification.

## Much Longer Warranty

The whole fixture with 7 years warranty.

## Top quality heat sink

Excellent heat dissipation with stable performance, No fading and much longer lifetime.

### Novel design

The design of the lamp body is novel and elegant. On the basis of maintaining the technology, the beauty of the lamp body is increased.

# **HBK SERIES**















# **APPLICATION**

# High-quality professional LED production

Focus on lighting engineering construction, lamps can be used for a variety of occasions professional lighting technology to provide customers with high-quality lighting production services.



Application range: indoor and outdoor court, gymnasium, high workshop, warehouse lighting, ceiling, etc.























| Model NO. | Power | Product size | Package size  | Led brand & qty       | Driver           | N.W.  |
|-----------|-------|--------------|---------------|-----------------------|------------------|-------|
| HBK-250W  | 250W  | Ф420*220mm   | 480*480*230mm | Philips3030<br>360pcs | Meanwell<br>HBG  | 4.2kg |
| HBK-300W  | 300W  | Ф420*220mm   | 480*480*230mm | Philips3030<br>360pcs | Meanwell<br>HBGC | 4.5kg |





#### **★**Instructions for use

- 1. This item working voltage is AC100-305V/AC 50/60 Hz, please don't exceed the working range voltage;
- 2. Since the lamp has a PC lens accessory, please handle it lightly when move & storage, please do not press hardly.

### **★**Installation instructions

- 1. Through the mounting holes on the product mounting bracket, you can d