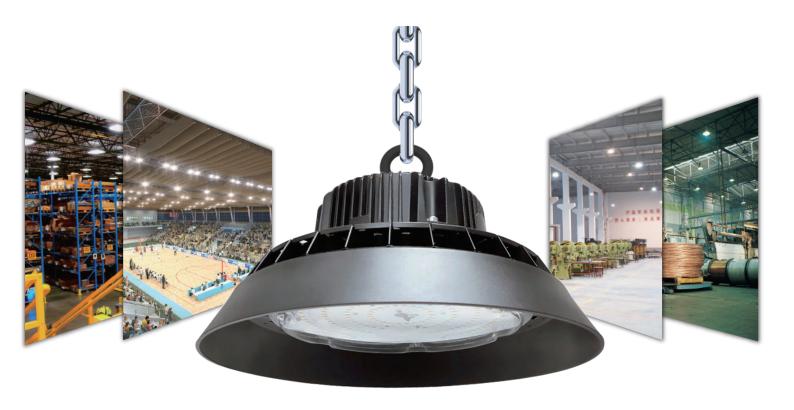

# **APPLICATION**

# High-quality professional LED production

Focus on lighting engineering construction, lamps can be used for a variety of occasions professional lighting technology to provide customers with high-quality lighting production services.

Application range: indoor and outdoor court, gymnasium, high workshop, warehouse lighting, ceiling, etc.

| Model NO. | Power | Product size | Package size  | Led brand & qty       | Driver           | N.W.  |
|-----------|-------|--------------|---------------|-----------------------|------------------|-------|
| HBK-250W  | 250W  | Ф420*220mm   | 480*480*230mm | Philips3030<br>360pcs | Meanwell<br>HBG  | 4.2kg |
| HBK-300W  | 300W  | Ф420*220mm   | 480*480*230mm | Philips3030<br>360pcs | Meanwell<br>HBGC | 4.5kg |