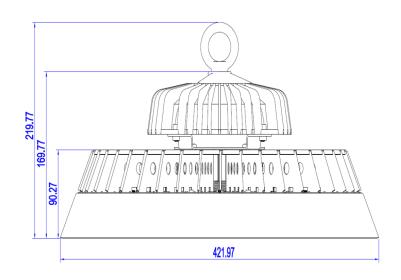

Application range: indoor and outdoor court, gymnasium, high workshop, warehouse lighting, ceiling, etc.

| Model NO. | Power | Product size | Package size  | Led brand & qty       | Driver           | N.W.  |
|-----------|-------|--------------|---------------|-----------------------|------------------|-------|
| HBK-250W  | 250W  | Ф420*220mm   | 480*480*230mm | Philips3030<br>360pcs | Meanwell<br>HBG  | 4.2kg |
| HBK-300W  | 300W  | Ф420*220mm   | 480*480*230mm | Philips3030<br>360pcs | Meanwell<br>HBGC | 4.5kg |