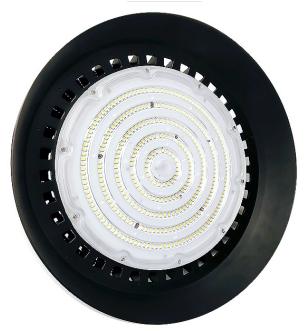

ational quality and environmental certification.

## Much Longer Warranty

The whole fixture with 7 years warranty.

## Top quality heat sink

Excellent heat dissipation with stable performance, No fading and much longer lifetime.

### Novel design

The design of the lamp body is novel and elegant. On the basis of maintaining the technology, the beauty of the lamp body is increased.

# **HBK SERIES**















# **APPLICATION**

# High-quality professional LED production

Focus on lighting engineering construction, lamps can be used for a variety of occasions professional lighting technology to provide customers with high-quality lighting production services.



Application range: indoor and outdoor court, gymnasium, high workshop, warehouse lighting, ceiling, etc.























| Model NO. | Power | Product size | Package size  | Led brand & qty       | Driver           | N.W.  |
|-----------|-------|--------------|---------------|-----------------------|------------------|-------|
| HBK-250W  | 250W  | Ф420*220mm   | 480*480*230mm | Philips3030<br>360pcs | Meanwell<br>HBG  | 4.2kg |
| HBK-300W  | 300W  | Ф420*220mm   | 480*480*230mm | Philips3030<br>360pcs | Meanwell<br>HBGC | 4.5kg |





#### **★**Instructions for use

- 1. This item working voltage is AC100-305V/AC 50/60 Hz, please don't exceed the working range voltage;
- 2. Since the lamp has a PC lens accessory, please handle it lightly when move & storage, please do not press hardly.

### **★**Installation instructions

- 1. Through the mounting holes on the product mounting bracket, you can directly