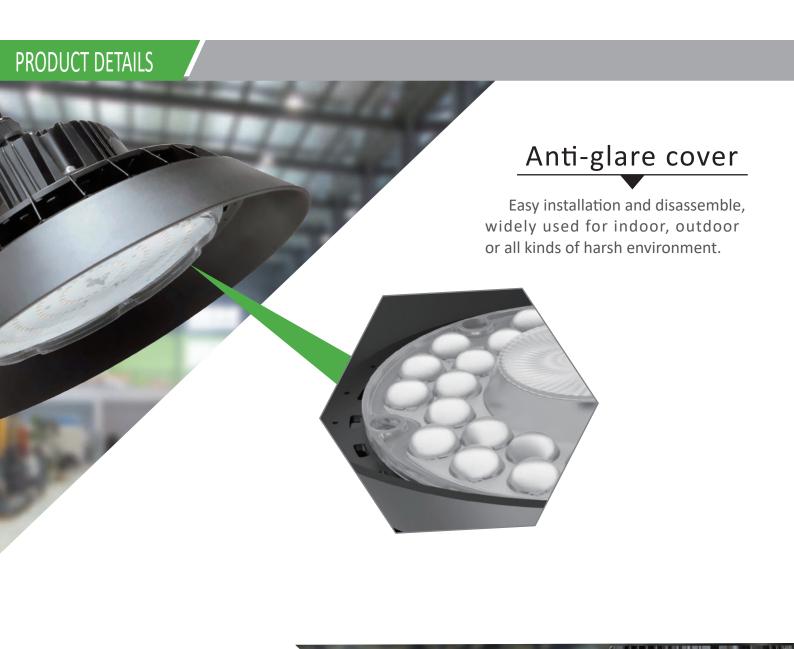

item meet International quality and environmental certification.

## Much Longer Warranty

The whole fixture with 7 years warranty.

## Top quality heat sink

Excellent heat dissipation with stable performance, No fading and much longer lifetime.

### Novel design

The design of the lamp body is novel and elegant. On the basis of maintaining the technology, the beauty of the lamp body is increased.

# **HBK SERIES**















# **APPLICATION**

# High-quality professional LED production

Focus on lighting engineering construction, lamps can be used for a variety of occasions professional lighting technology to provide customers with high-quality lighting production services.



Application range: indoor and outdoor court, gymnasium, high workshop, warehouse lighting, ceiling, etc.























| Model NO. | Power | Product size | Package size  | Led brand & qty       | Driver           | N.W.  |
|-----------|-------|--------------|---------------|-----------------------|------------------|-------|
| HBK-250W  | 250W  | Ф420*220mm   | 480*480*230mm | Philips3030<br>360pcs | Meanwell<br>HBG  | 4.2kg |
| HBK-300W  | 300W  | Ф420*220mm   | 480*480*230mm | Philips3030<br>360pcs | Meanwell<br>HBGC | 4.5kg |





#### **★**Instructions for use

- 1. This item working voltage is AC100-305V/AC 50/60 Hz, please don't exceed the working range voltage;
- 2. Since the lamp has a PC lens accessory, please handle it lightly when move & storage, please do not press hardly.

### **★**Installation instructions

- 1. Through the mounting holes on the product mounting bracket, y